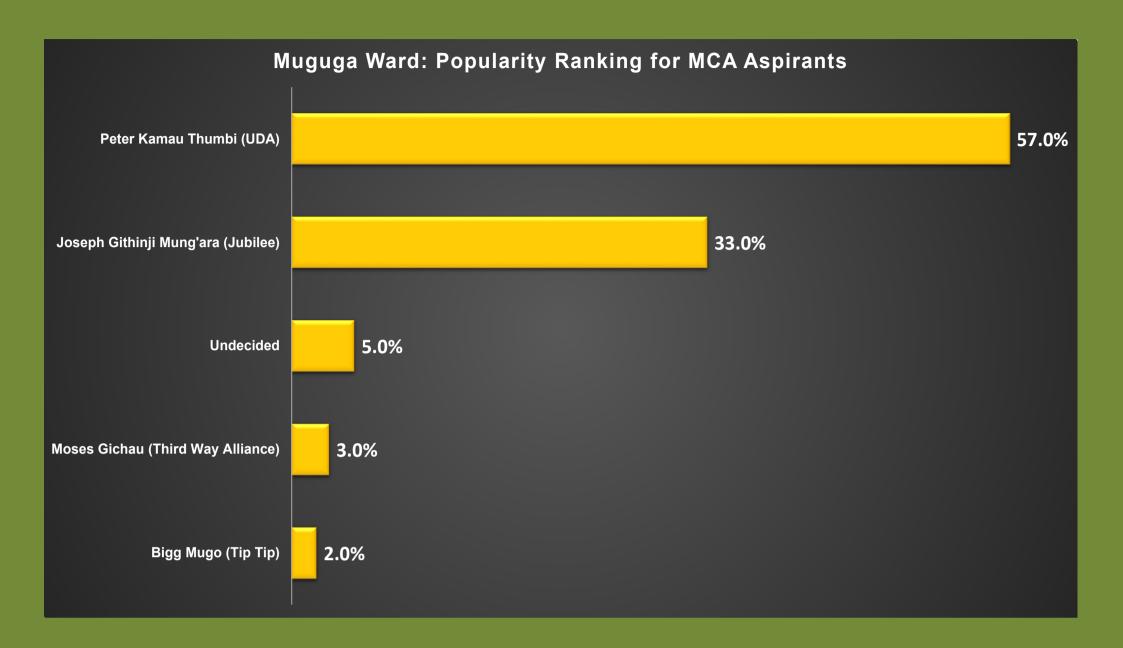

472 Email: info@mizaniafrica.com Website: www.mizaniafrica.com

## MUGUGA WARD POLL RELEASE

The Opinion poll was done throughout Muguga Ward

Time of Data Collection: 24th - 26th June 2021.

Sample Size: 237

Margin of Error: +/- 3

Confidence Level: 95%

The Demographic Split was by:

| AGE (Yrs) |     | GENDER |     |
|-----------|-----|--------|-----|
| Below 30  | 38% | MALE   | 46% |
| 30-40     | 26% | FEMALE | 54% |
| 40-50     | 22% |        |     |
| Above 50  | 14% |        |     |

**FUNDING: SELF FUNDED** 

- The data outlined in this document is collected at Muguga Ward and aggregates done on the parameters used.
- The data presented herein represents pure opinions from voters of Muguga Ward in regards to the survey questions asked.





## **CANDIDATES POPULARITY RANKING**



## **PARTY POPULARITY RANKING**