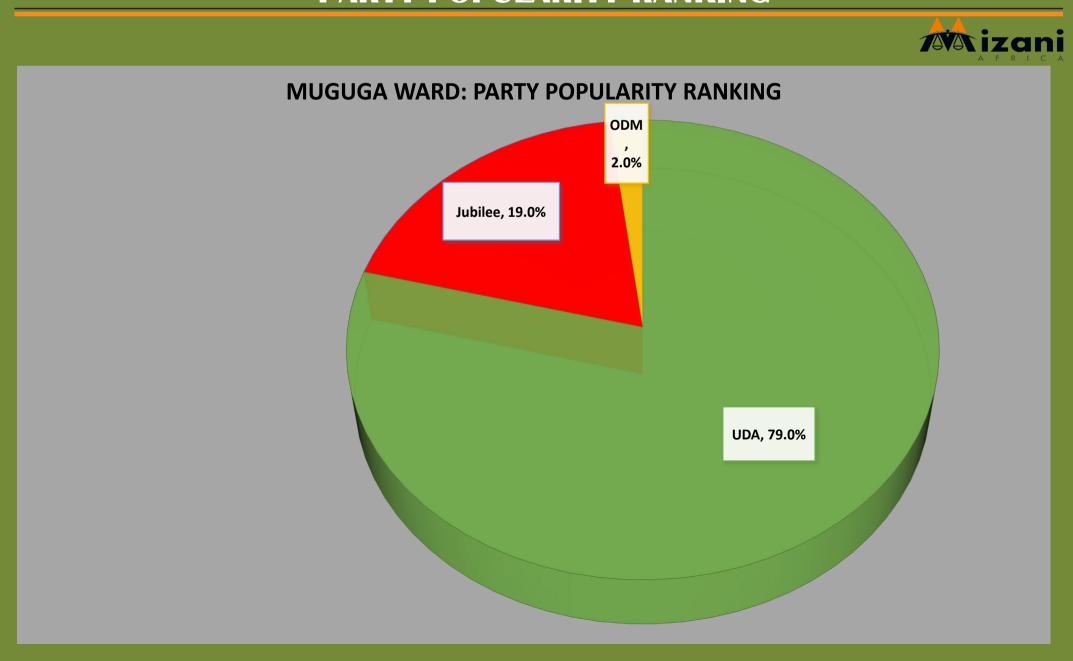

bsite: www.mizaniafrica.com

## MUGUGA WARD POLL RELEASE

The Opinion poll was done throughout Muguga Ward

Time of Data Collection: 24th - 26th June 2021.

Sample Size: 237

Margin of Error: +/- 3

Confidence Level: 95%

The Demographic Split was by:

| AGE (Yrs) |     | GENDER |     |
|-----------|-----|--------|-----|
| Below 30  | 38% | MALE   | 46% |
| 30-40     | 26% | FEMALE | 54% |
| 40-50     | 22% |        |     |
| Above 50  | 14% |        |     |

**FUNDING: SELF FUNDED** 

- The data outlined in this document is collected at Muguga Ward and aggregates done on the parameters used.
- The data presented herein represents pure opinions from voters of Muguga Ward in regards to the survey questions asked.





## **CANDIDATES POPULARITY RANKING**



## **PARTY POPULARITY RANKING**